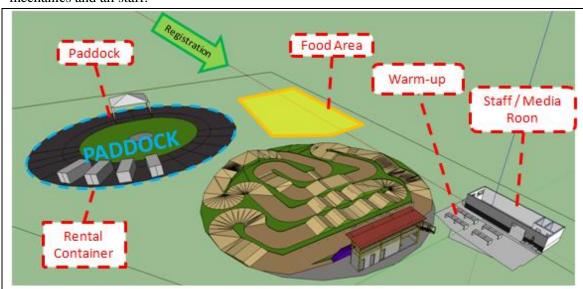

#### 2020 Track Layout

For 2024 IFMAR Worlds we will rebuild the track.

All the facilities will be available at the track for the Worlds, we did a previous layout below about it.

Today The track has structure to withstand comfortably 50 drivers, for the Worlds the organizer of the event will rent tends and restrooms to enlarge the structure for 230 drivers, mechanics and all staff.

All drives will access easily the food court, pit lane, restrooms and warm up areas. The Drivers also will have a Power Supply 110V energy will be supply on the all work tables and Cleaning. Area with air compressor and car wash area. all support for car maintenance like compressed air and wash area.

### **Paddock**

### **Staff and Media Area**