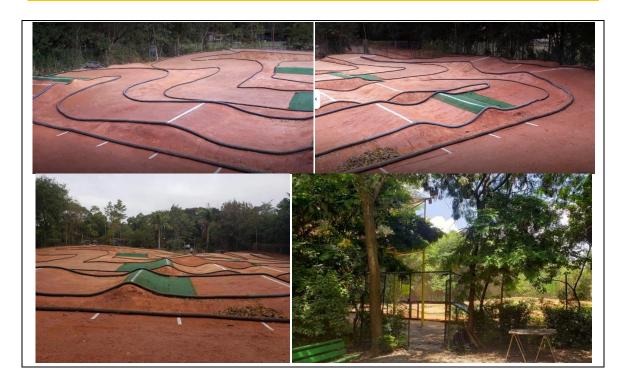

#### 2020 Track Layout

For 2024 IFMAR Worlds we will rebuild the track.

All the facilities will be available at the track for the Worlds, we did a previous layout below about it.

Today The track has structure to withstand comfortably 50 drivers, for the Worlds the organizer of the event will rent tends and restrooms to enlarge the structure for 230 drivers, mechanics and all staff.

The track has a full lighting system that aloud night races.

We will work together to make the first off road world championship in Brazil unforgettable. The track is perfect for the Worlds with 300 meters extension with soil texture.

### Few pictures of the Track