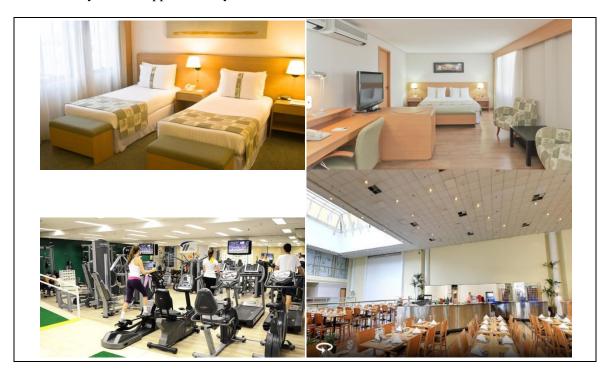

### **Hotel**

São Paulo have several hotels available

We will have two hotels recommended for drivers and staff:

Hollyday In Anhembi, 3 minutes away from the event.

With 780 rooms and 19 rooms for events, Holiday Inn Parque Anhembi is today the largest convention hotel in Brazil, as well as being a reference for groups and events in the city of São Paulo. Daily rates of approximately 90 dollars.