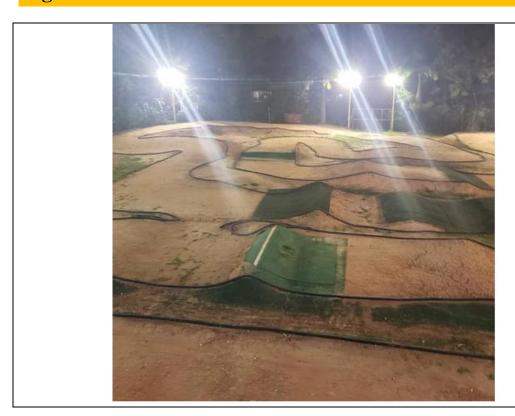

### Night view at the track

The track has a full lighting system that aloud night races.

We will work together to make the first off road world championship in Brazil unforgettable. The track is perfect for the Worlds with 300 meters extension with soil texture.