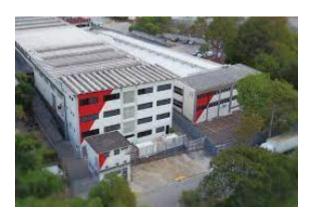

The CASA Raceway is located in the CASA Club, the track is absolutely incredible, composed of mixed surfaces and dimensions suitable for the accomplishment of the event.

### **Track - CASA Raceway**