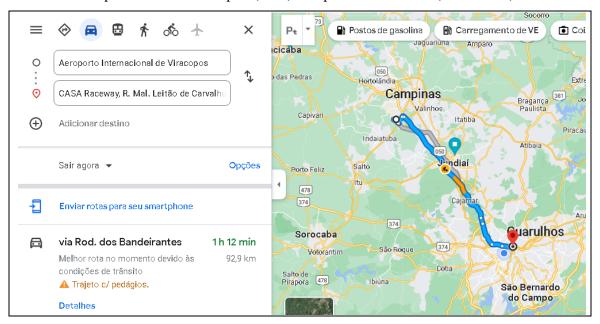

#### **AIRPORTS**

CASA Raceway is located 21.8 km drive from Cumbica International Airport (GRU), 14.8 km drive from the Congonhas Airport (CGH) and 92,9km form Campinas Viracopos International Airport (VCP).

• Cumbica International Airport (GRU), Guarulhos-SP - 23km (14.3 miles)

• Congonhas Airport (CGH) São Paulo-SP - 14.8km (9.19 miles)

• Viracopos International Airport (VCP) Campinas-SP - 92.9km (57.73 miles)