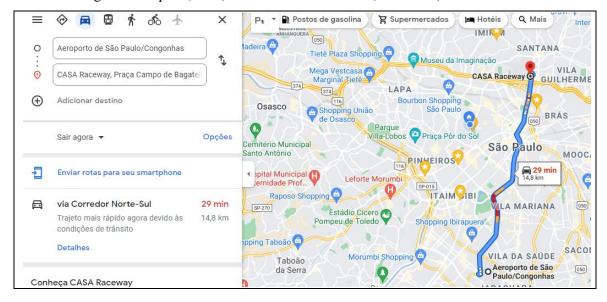

#### **AIRPORTS**

CASA Raceway is located 21.8 km drive from Cumbica International Airport (GRU), 14.8 km drive from the Congonhas Airport (CGH) and 92,9km form Campinas Viracopos International Airport (VCP).

• Cumbica International Airport (GRU), Guarulhos-SP - 23km (14.3 miles)

• Congonhas Airport (CGH) São Paulo-SP - 14.8km (9.19 miles)

• Viracopos International Airport (VCP) Campinas-SP - 92.9km (57.73 miles)