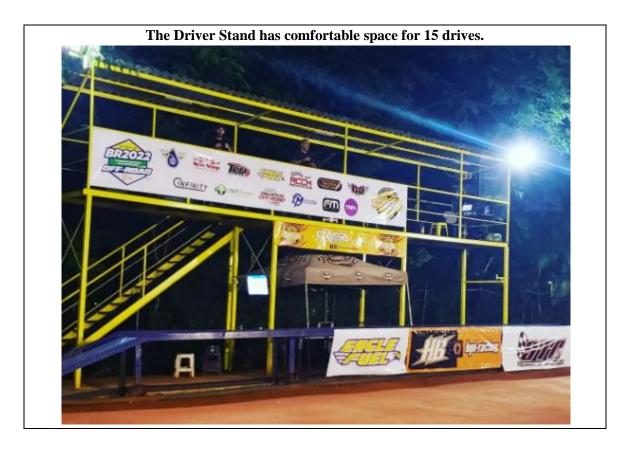

nas-SP - 92.9km (57.73 miles)



#### **SUBWAY LINES**











### **Track - CASA Raceway**

#### 2020 Track Layout



For 2024 IFMAR Worlds we will rebuild the track.

All the facilities will be available at the track for the Worlds, we did a previous layout below about it.

Today The track has structure to withstand comfortably 50 drivers, for the Worlds the organizer of the event will rent tends and restrooms to enlarge the structure for 230 drivers, mechanics and all staff.











All drives will access easily the food court, pit lane, restrooms and warm up areas. The Drivers also will have a Power Supply 110V energy will be supply on the all work tables and Cleaning. Area with air compressor and car wash area. all support for car maintenance like compressed air and wash area.



The track has a full lighting system that aloud night races.

We will work together to make the first off road world championship in Brazil unforgettable. The track is perfect for the Worlds with 300 meters extension with soil texture.

We have plans to increase the race control location

High speed internet will be available exclusive for media, live timing and live video. RCM (Race Control Management) will be used for the event Timing. Each participant is responsible for aching a My Laps RC4 compatible transponder to their car during the whole event, including practice. The results of the championship will be available at www.febarc.org.









### **RC Fuel for Event**

### **Eagle Fuel**



We can provide high quality fuel made in Brazil. Produced by a large company with ISO 9001 c