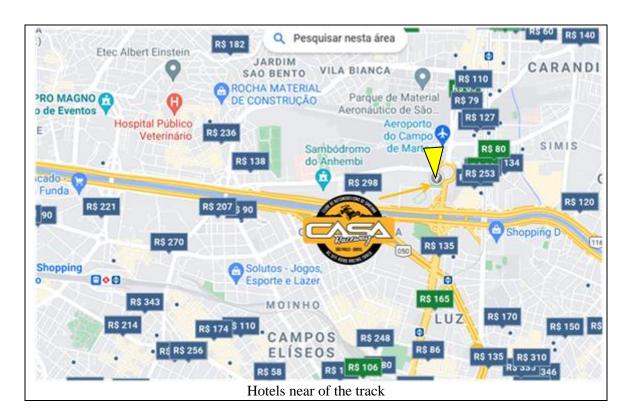

### **Track Location**

#### **AIRPORTS**

CASA Raceway is located 21.8 km drive from Cumbica International Airport (GRU), 14.8 km drive from the Congonhas Airport (CGH) and 92,9km form Campinas Viracopos International Airport (VCP).

• Cumbica International Airport (GRU), Guarulhos-SP - 23km (14.3 miles)

• Congonhas Airport (CGH) São Paulo-SP - 14.8km (9.19 miles)

• Viracopos International Airport (VCP) Campinas-SP - 92.9km (57.73 miles)