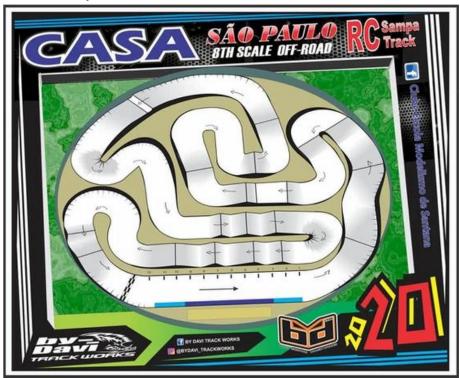

#### 2020 Track Layout

For 2024 IFMAR Worlds we will rebuild the track.

All the facilities will be available at the track for the Worlds, we did a previous layout below about it.

Today The track has structure to withstand comfortably 50 drivers, for the Worlds the organizer of the event will rent tends and restrooms to enlarge the structure for 230 drivers, mechanics and all staff.

The track has a full lighting system that aloud night races.

We will work together to make the first off road world championship in Brazil unforgettable. The track is perfect for the Worlds with 300 meters extension with soil texture.