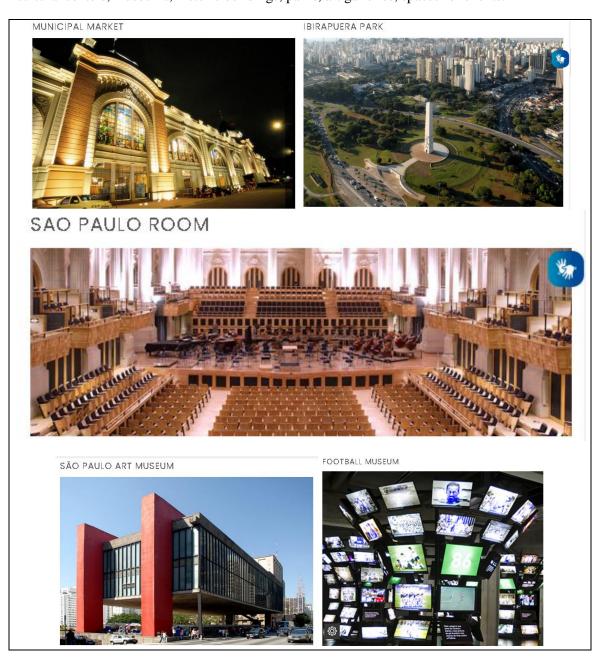

The CASA Raceway is located in the CASA Club, the track is absolutely incredible, composed of mixed surfaces and dimensions suitable for the accomplishment of the event.

### **Track - CASA Raceway**