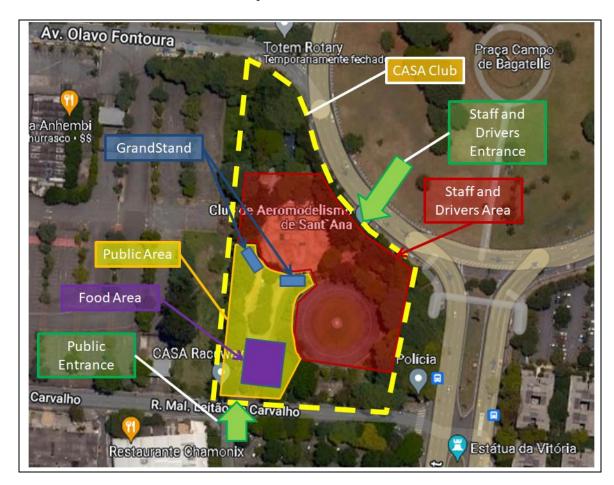

### **Track - CASA Raceway**

#### 2020 Track Layout

For 2024 IFMAR Worlds we will rebuild the track.

All the facilities will be available at the track for the Worlds, we did a previous layout below about it.

Today The track has structure to withstand comfortably 50 drivers, for the Worlds the organizer of the event will rent tends and restrooms to enlarge the structure for 230 drivers, mechanics and all staff.

### **Public**

We will have an isolated sector for the public, with a food court and bleachers