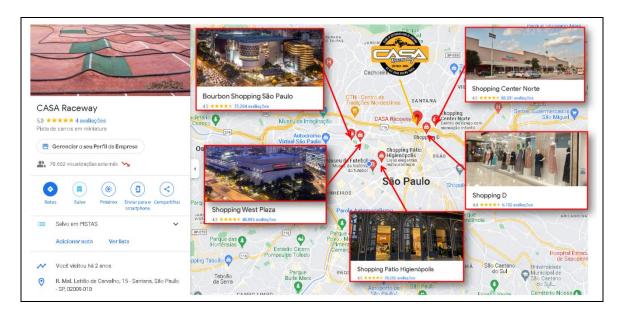

### **Foods and Drinks**

We are located close to the best shopping malls in São Paulo. Lots of food options.

We will have a Food Truck at the event. A variety of foods such as Sandwiches, Pasta, Barbecue and others.