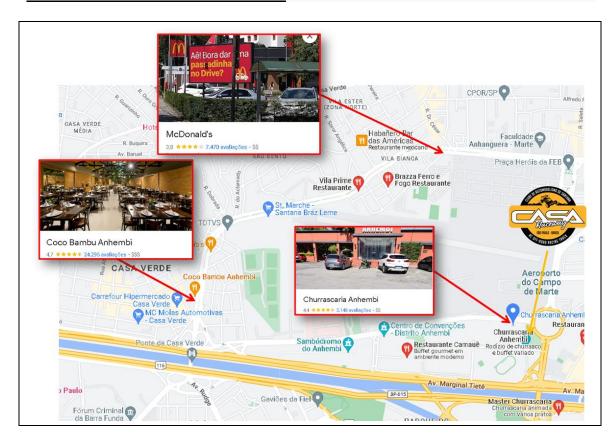

#### **Recommended Restaurant near the event**

#### Other Restaurants in São Paulo