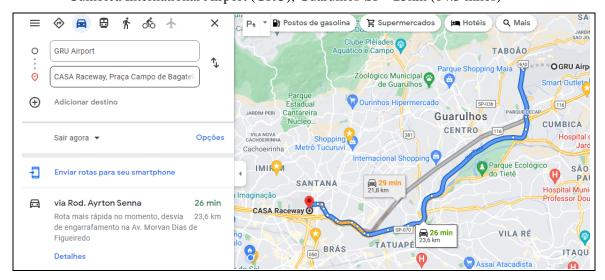

#### **AIRPORTS**

CASA Raceway is located 21.8 km drive from Cumbica International Airport (GRU), 14.8 km drive from the Congonhas Airport (CGH) and 92,9km form Campinas Viracopos International Airport (VCP).

• Cumbica International Airport (GRU), Guarulhos-SP - 23km (14.3 miles)

• Congonhas Airport (CGH) São Paulo-SP - 14.8km (9.19 miles)

• Viracopos International Airport (VCP) Campinas-SP - 92.9km (57.73 miles)