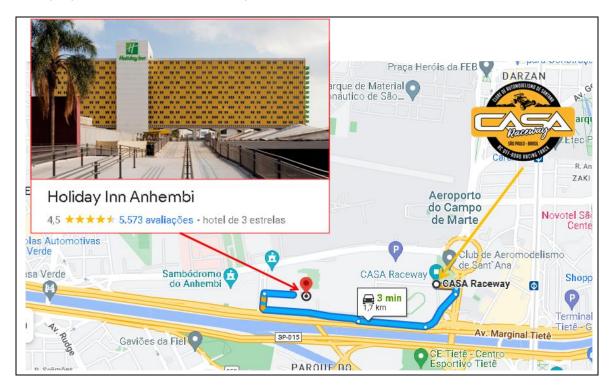

### **Hotel**

São Paulo have several hotels available

We will have two hotels recommended for drivers and staff:

Hollyday In Anhembi, 3 minutes away from the event.

With 780 rooms and 19 rooms for events, Holiday Inn Parque Anhembi is today the largest convention hotel in Brazil, as well as being a reference for groups and events in the city of São Paulo. Daily rates of approximately 90 dollars.