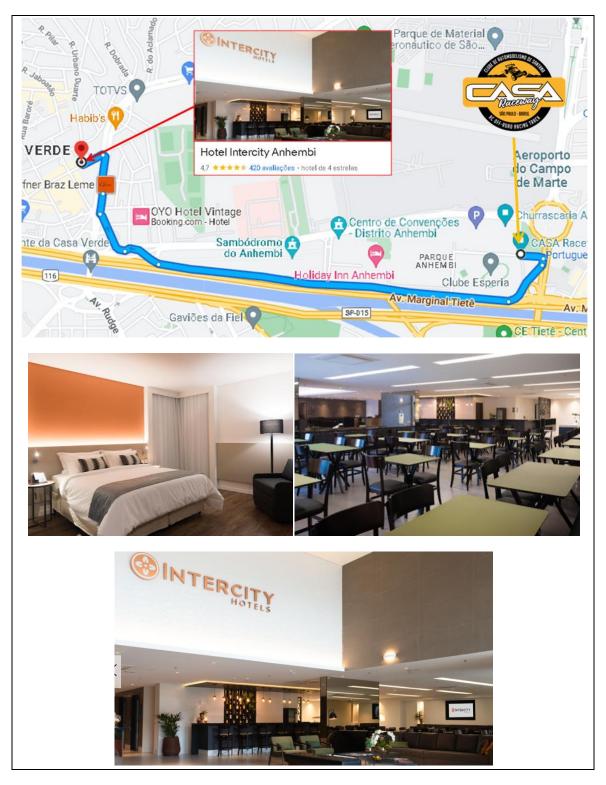

### **Hotel**

São Paulo have several hotels available

We will have two hotels recommended for drivers and staff:

Hollyday In Anhembi, 3 minutes away from the event.

With 780 rooms and 19 rooms for events, Holiday Inn Parque Anhembi is today the largest convention hotel in Brazil, as well as being a reference for groups and events in the city of São Paulo. Daily rates of approximately 90 dollars.

Hotel InterCity Anhembi, 4 minutes - 3 km from event. Daily rates of approximately 70 dollars.