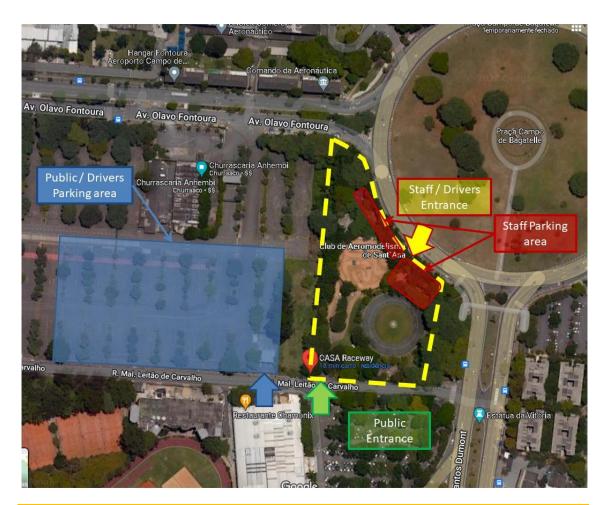

o is budget-friendly with good quality meat on display.

#### **Bolinha**

#### Avenida Cidade Jardim, 53 Jardim Europa, Itaim Bibi, São Paulo

Need to get your Feijoada fix? Look no further than Bolinha. With several varieties of Feijoada to try, you don't need to wait for a Saturday to tuck into this hearty stew. Their traditional version has 10 cuts of pork so it truly is a hearty bowl. Servings are huge and ideal for 2 to share – and that's coming from a non-food sharer! Don't forget to have a few Caipirinhas with your feijoada too. For us, this is the best restaurant in São Paulo for lunch – because then we can take the traditional nap afterwards too.









### **Public**

We will have an isolated sector for the public, with a food court and bleachers













### **Parking**



### Thank you

FEBARC - www.febarc.org

 $CASA\ RACEWAY\ -\ www.casaraceway.com.br$