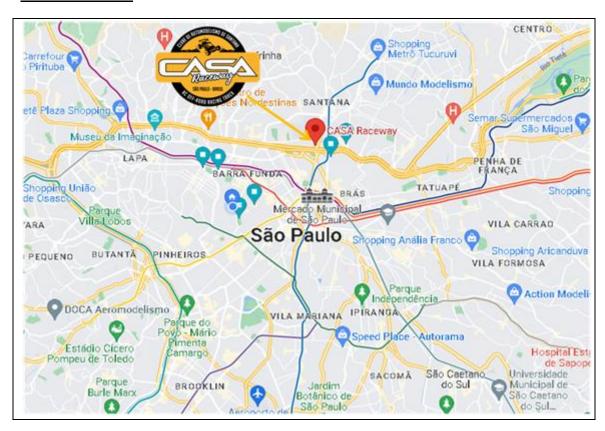

### **Track Location**

#### **AIRPORTS**

CASA Raceway is located 21.8 km drive from Cumbica International Airport (GRU), 14.8 km drive from the Congonhas Airport (CGH) and 92,9km form Campinas Viracopos International Airport (VCP).

• Cumbica International Airport (GRU), Guarulhos-SP - 23km (14.3 miles)

• Congonhas Airport (CGH) São Paulo-SP - 14.8km (9.19 miles)

• Viracopos International Airport (VCP) Campinas-SP - 92.9km (57.73 miles)

#### **SUBWAY LINES**